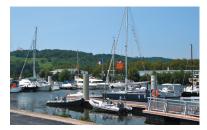

### 100 berths for yachts from 5 to 17 metres

Dry port : 50 places

→ Berth rentals per port call, per month, per winter season or long-term

- Refuse collection
- · Pump for wastewater
- Careening area
- Slipway for launching boats
- Shopping centre and leisure centre nearby : shops, cinema, and restaurants... only 5 minutes on foot.
- · Services for camping car
- Bike rental