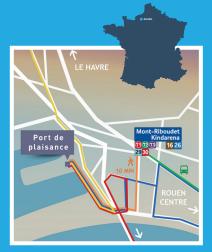

r port call, per month, per winter season or long-term













- Refuse collection
- · Pump for wastewater
- Careening area
- Slipway for launching boats
- Shopping centre and leisure centre nearby : shops, cinema, and restaurants... only 5 minutes on foot.
- · Services for camping car
- Bike rental

### Information and location

# VHF<br/>channelMonitor<br/>channel973

#### Yachters welcome !

The marina is open every day (including bank holidays), except january 1<sup>st</sup> and december 25<sup>th</sup>.

#### FROM 01/05 TO 30/09

**monday to friday** 8:00 - 11:30 16:00 - 19:00

**saturdays and sundays** 8:00 - 11:30 15:30 - 19:00 **monday to friday** 8:30 - 11:30 14:00 - 16:00

FROM 01/10 TO 30/04

**saturday** 8:30 – 11:30 14:00 – 17:00

> **sunday** 8:30 - 11:30 14:00 - 16:00



#### Booking

Bureau du port Darse Barillon, bld Émile Duchemin 76000 Rouen **Tél. fax : +33 (0) 2 35 08 30 59** e-mail : plaisance@metropolerouennormandie.fr

The marina and wintering port is a Métrople Rouen Normandie installation. Exploited by SNC Lavalin.



More information on www.rouenportdeplaisance.com